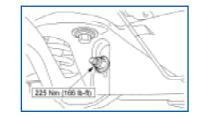

### **Camber Adjustment (con't)**

2. Loosen the cam bolt nut.

**3.** Rotate the cam bolt to adjust camber.

 After the adjustment, tighten the nut while holding the cam bolt. Recheck the camber, caster and toe, and adjust as needed. Be sure to torque the cam bolt nut to specification.