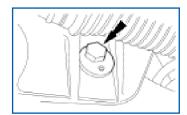

#### **Caster Adjustment**

**NOTE:** Caster adjustment can affect camber and toe settings.

1. Caster is adjusted by loosening the rearward lower control arm bushing nut and moving the arm inward or outward.

**NOTE:** When adjusting left-hand caster, a centering washer may have to be removed and discarded prior to adjustment.

**2.** After adjustment, while holding the arm, tighten the nut.

**3.** Recheck the camber, caster and toe, and adjust as needed.