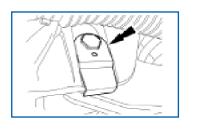

#### **Camber Adjustment**

**NOTE:** Camber adjustment can affect caster and toe settings.

 Camber is adjusted by rotating the cam bolts located at the forward control arm bushing.
A retaining cover (also known as a "retainer flag") can be removed and discarded if necessary.