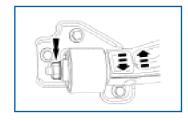

#### **Camber Adjustment**

**NOTE:** Camber adjustment can affect caster and toe settings.

 Camber is adjusted by rotating the cam bolts located at the forward control arm bushing.
A retaining cover (also known as a "retainer flag") can be removed and discarded if necessary.

### **Camber Adjustment (con't)**

2. Loosen the cam bolt nut.

**3.** Rotate the cam bolt to adjust camber.

 After the adjustment, tighten the nut while holding the cam bolt. Recheck the camber, caster and toe, and adjust as needed. Be sure to torque the cam bolt nut to specification.