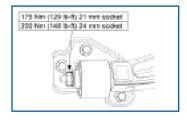

### **Camber Adjustment (con't)**

2. Loosen the cam bolt nut.

**3.** Rotate the cam bolt to adjust camber.

 After the adjustment, tighten the nut while holding the cam bolt. Recheck the camber, caster and toe, and adjust as needed. Be sure to torque the cam bolt nut to specification.

#### **Caster Adjustment**

**NOTE:** Caster adjustment can affect camber and toe settings.

1. Caster is adjusted by loosening the rearward lower control arm bushing nut and moving the arm inward or outward.

**NOTE:** When adjusting left-hand caster, a centering washer may have to be removed and discarded prior to adjustment.

**2.** After adjustment, while holding the arm, tighten the nut.

**3.** Recheck the camber, caster and toe, and adjust as needed.