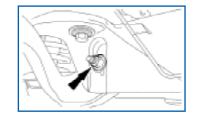

### **Camber Adjustment (con't)**

2. Loosen the cam bolt nut.

**3.** Rotate the cam bolt to adjust camber.

 After the adjustment, tighten the nut while holding the cam bolt. Recheck the camber, caster and toe, and adjust as needed. Be sure to torque the cam bolt nut to specification.