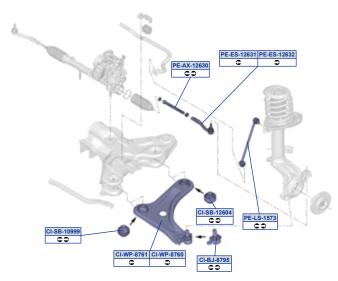

## **CITROËN C4 Cactus**

| MAKE    | MODEL     | Year from →<br>Year to |
|---------|-----------|------------------------|
| CITROËN | C4 CACTUS | 09/14 →                |

MOOG's range of steering and suspension components even covers vehicles launched less than 2 years ago like the Citroën C4 Cactus.

## **Easy Solutions**

In keeping with our commitment to provide the most comprehensive coverage, the Citroen C4 Cactus is one of many examples of a vehicle launched under 2 years ago and we have available all the steering and suspension components.